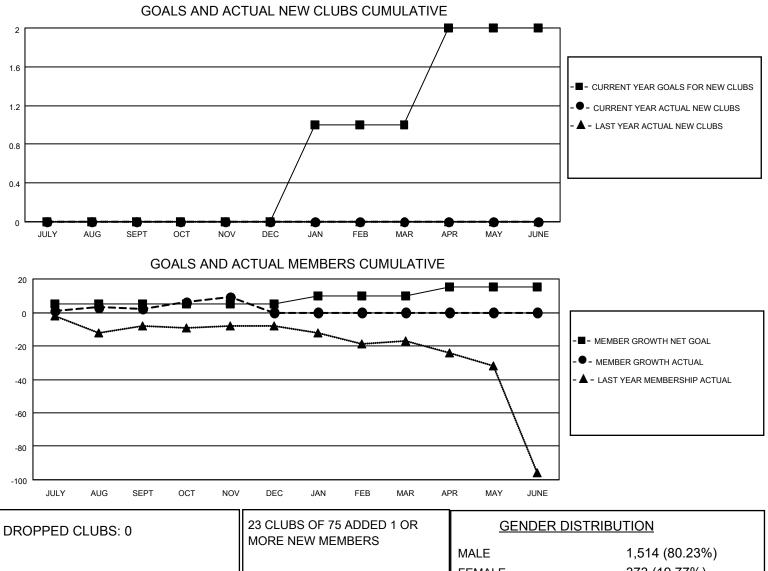

## LOCATION NETHERLANDS

**District 110AZ** 

Results as of: 11/30/2022

| Clubs                 |               |           |               | Members               |                        |                         |                                                    |
|-----------------------|---------------|-----------|---------------|-----------------------|------------------------|-------------------------|----------------------------------------------------|
| RESULTS FOR 2022-2023 |               |           |               | RESULTS FOR 2022-2023 |                        |                         |                                                    |
| QUARTER               | NEW CLUB GOAL | NEW CLUBS | DROPPED CLUBS | QUARTER               | BER GROWTH NET<br>GOAL | MEMBER GROWTH<br>ACTUAL | DROPPED<br>MEMBERS ACTUAL<br>(including transfers) |
| JULY/AUG/SEPT         | 0             | 0         | 0             | JULY/AUG/SEPT         | 5                      | 29                      | 20                                                 |
| OCT/NOV/DEC           | 0             | 0         | 0             | OCT/NOV/DEC           | 0                      | 20                      | 12                                                 |
| JAN/FEB/MAR           | 1             | 0         | 0             | JAN/FEB/MAR           | 5                      | 0                       | 0                                                  |
| APR/MAY/JUNE          | 1             | 0         | 0             | APR/MAY/JUNE          | 5                      | 0                       | 0                                                  |

|                 |    |                           | FEMALE                    | 373 (19.77%) |
|-----------------|----|---------------------------|---------------------------|--------------|
| DROPPED MEMBERS |    |                           | NON BINARY                | 0 (0.00%)    |
| DECEASED        | 6  |                           | PREFER NOT TO ANSWER      | 0 (0.00%)    |
| CLUB CANCELLED  | 0  | CLICK HERE FOR CUMULATIVE | TOTAL FAMILY UNIT MEMBERS | 0            |
| OTHER           | 26 | MEMBERSHIP DATA           |                           |              |
| TOTAL           | 32 |                           | FAMILY MEMBERS PAYING HAL | F DUES 0     |
|                 |    |                           |                           |              |